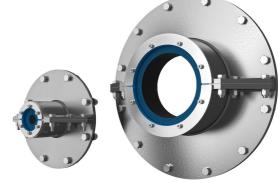

# **Roxtec RS seal with SLFO/RI**

Penetration seal for a single cable or pipe.

The Roxtec RS with SLFO/RI is a seal with sleeve for single cables or pipes. The entry seal has two halves with removable layers making it adaptable to cables and pipes of different sizes. The design of the transit makes it easy to install around existing cables or pipes. The openable sleeve is bolted to the structure.

Perfect for retrofit

Adapts to cables and pipes of different sizes

### Mounting type 9

Bolting